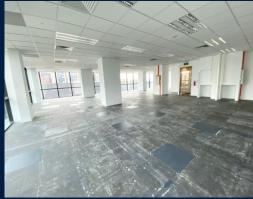

### **PAYA LEBAR SQUARE**

- Rare large office space with unblocked view. - Multiple water points and water traps - Close proximity to lift lobby & washrooms - Strategically located at the fringe of city centre -Right next to Paya Lebar MRT (Circle line & EW line) - Mins drive to CBD - Great for investment, rental yield or for own company use