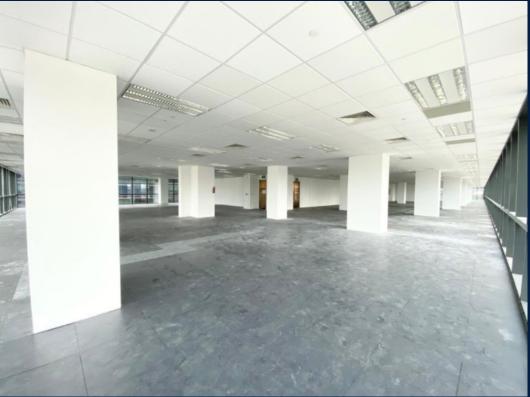

### **PAYA LEBAR SQUARE**

- Rare large office space with unblocked view. - Multiple water points and water traps - Close proximity to lift lobby & washrooms - Strategically located at the fringe of city centre -Right next to Paya Lebar MRT (Circle line & EW line) - Mins drive to CBD - Great for investment, rental yield or for own company use